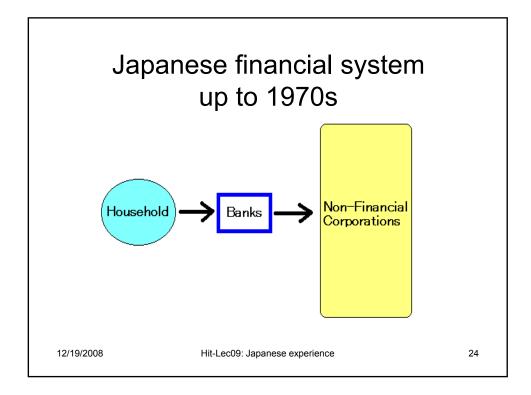

|      | Fina     | Financial Markets |                |          | Borrowed Funds |        |  |
|------|----------|-------------------|----------------|----------|----------------|--------|--|
| Year | Total    | Equity            | Domestic bonds | Total    | Private        | Public |  |
| 1954 | 21.1 (%) | 17.0              | 4.1            | 78.9 (%) | 70.0           | 8.9    |  |
| 1960 | 23.9     | 19.2              | 4.7            | 76.1     | 68.9           | 7.2    |  |
| 1965 | 22.5     | 17.4              | 4.9            | 77.5     | 70.2           | 7.3    |  |
| 1970 | 17.4     | 12.9              | 4.3            | 83.9     | 76.4           | 7.4    |  |

|      | Fina     | ncial Marke | Borrowed Funds    |          |         |        |
|------|----------|-------------|-------------------|----------|---------|--------|
| Year | Total    | Equity      | Domestic<br>bonds | Total    | Private | Public |
| 1975 | 13.6 (%) | 9.0         | 4.4               | 86.4 (%) | 78.4    | 8.0    |
| 1980 | 13.3     | 7.9         | 4.6               | 86.7     | 77.6    | 9.1    |
| 1985 | 17.0     | 9.9         | 5.1               | 83.0     | 74.7    | 8.3    |
| 1990 | 23.5     | 10.4        | 6.1               | 76.5     | 66.6    | 9.9    |