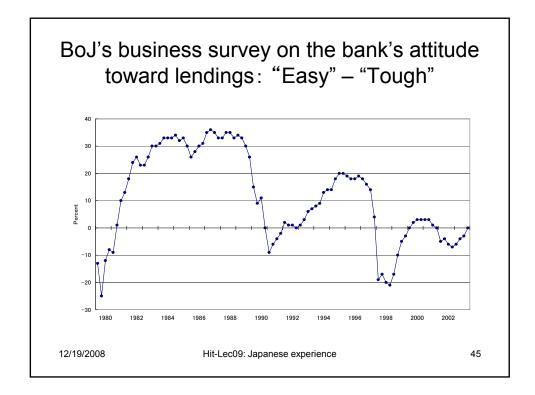

4.9            | 77.5     | 70.2           | 7.3    |  |
| 1970 | 17.4     | 12.9              | 4.3            | 83.9     | 76.4           | 7.4    |  |



|      | Fina     | ncial Marke | Borrowed Funds    |          |         |        |
|------|----------|-------------|-------------------|----------|---------|--------|
| Year | Total    | Equity      | Domestic<br>bonds | Total    | Private | Public |
| 1975 | 13.6 (%) | 9.0         | 4.4               | 86.4 (%) | 78.4    | 8.0    |
| 1980 | 13.3     | 7.9         | 4.6               | 86.7     | 77.6    | 9.1    |
| 1985 | 17.0     | 9.9         | 5.1               | 83.0     | 74.7    | 8.3    |
| 1990 | 23.5     | 10.4        | 6.1               | 76.5     | 66.6    | 9.9    |