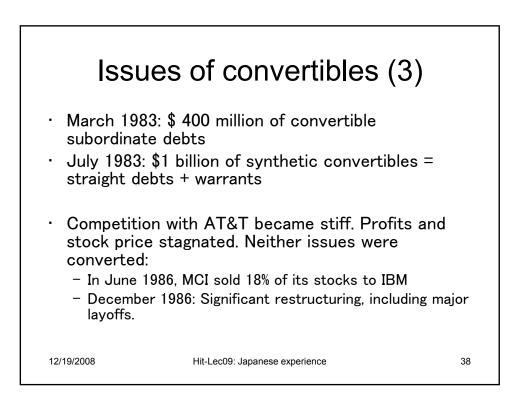

| 4.9            | 77.5     | 70.2           | 7.3    |  |
| 1970 | 17.4     | 12.9              | 4.3            | 83.9     | 76.4           | 7.4    |  |



|      | Fina     | ncial Marke | Borrowed Funds    |          |         |        |
|------|----------|-------------|-------------------|----------|---------|--------|
| Year | Total    | Equity      | Domestic<br>bonds | Total    | Private | Public |
| 1975 | 13.6 (%) | 9.0         | 4.4               | 86.4 (%) | 78.4    | 8.0    |
| 1980 | 13.3     | 7.9         | 4.6               | 86.7     | 77.6    | 9.1    |
| 1985 | 17.0     | 9.9         | 5.1               | 83.0     | 74.7    | 8.3    |
| 1990 | 23.5     | 10.4        | 6.1               | 76.5     | 66.6    | 9.9    |