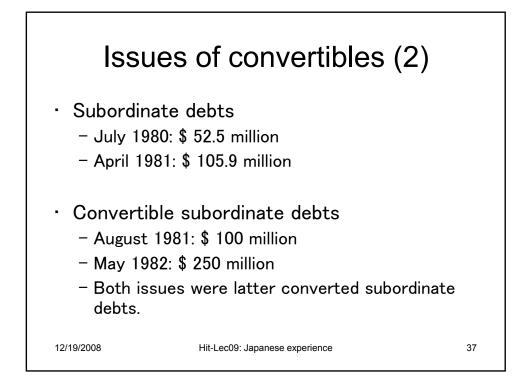

| 4.9            | 77.5     | 70.2           | 7.3    |  |
| 1970 | 17.4     | 12.9              | 4.3            | 83.9     | 76.4           | 7.4    |  |



|      | Fina     | ncial Marke | Borrowed Funds    |          |         |        |
|------|----------|-------------|-------------------|----------|---------|--------|
| Year | Total    | Equity      | Domestic<br>bonds | Total    | Private | Public |
| 1975 | 13.6 (%) | 9.0         | 4.4               | 86.4 (%) | 78.4    | 8.0    |
| 1980 | 13.3     | 7.9         | 4.6               | 86.7     | 77.6    | 9.1    |
| 1985 | 17.0     | 9.9         | 5.1               | 83.0     | 74.7    | 8.3    |
| 1990 | 23.5     | 10.4        | 6.1               | 76.5     | 66.6    | 9.9    |