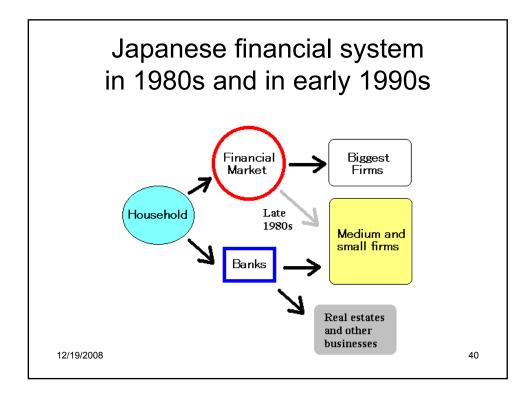

| 4.9            | 77.5     | 70.2           | 7.3    |  |
| 1970 | 17.4     | 12.9              | 4.3            | 83.9     | 76.4           | 7.4    |  |



|      | Fina     | ncial Marke | Borrowed Funds    |          |         |        |
|------|----------|-------------|-------------------|----------|---------|--------|
| Year | Total    | Equity      | Domestic<br>bonds | Total    | Private | Public |
| 1975 | 13.6 (%) | 9.0         | 4.4               | 86.4 (%) | 78.4    | 8.0    |
| 1980 | 13.3     | 7.9         | 4.6               | 86.7     | 77.6    | 9.1    |
| 1985 | 17.0     | 9.9         | 5.1               | 83.0     | 74.7    | 8.3    |
| 1990 | 23.5     | 10.4        | 6.1               | 76.5     | 66.6    | 9.9    |