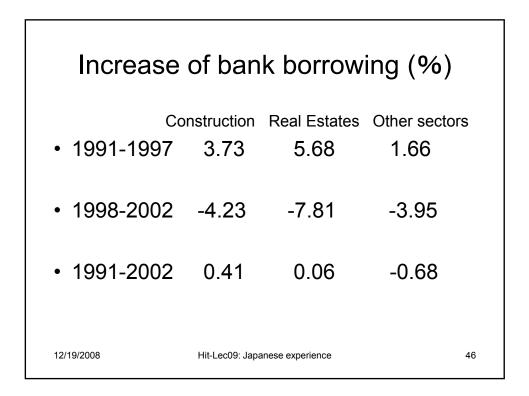

9            | 77.5     | 70.2           | 7.3    |  |
| 1970 | 17.4     | 12.9              | 4.3            | 83.9     | 76.4           | 7.4    |  |



|      | Fina     | ncial Marke | Borrowed Funds    |          |         |        |
|------|----------|-------------|-------------------|----------|---------|--------|
| Year | Total    | Equity      | Domestic<br>bonds | Total    | Private | Public |
| 1975 | 13.6 (%) | 9.0         | 4.4               | 86.4 (%) | 78.4    | 8.0    |
| 1980 | 13.3     | 7.9         | 4.6               | 86.7     | 77.6    | 9.1    |
| 1985 | 17.0     | 9.9         | 5.1               | 83.0     | 74.7    | 8.3    |
| 1990 | 23.5     | 10.4        | 6.1               | 76.5     | 66.6    | 9.9    |