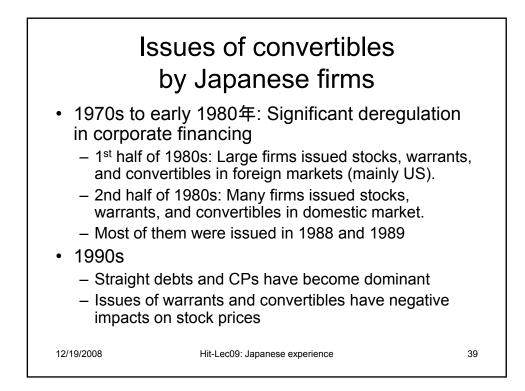

| 4.9            | 77.5     | 70.2           | 7.3    |  |
| 1970 | 17.4     | 12.9              | 4.3            | 83.9     | 76.4           | 7.4    |  |



|      | Fina     | ncial Marke | Borrowed Funds    |          |         |        |
|------|----------|-------------|-------------------|----------|---------|--------|
| Year | Total    | Equity      | Domestic<br>bonds | Total    | Private | Public |
| 1975 | 13.6 (%) | 9.0         | 4.4               | 86.4 (%) | 78.4    | 8.0    |
| 1980 | 13.3     | 7.9         | 4.6               | 86.7     | 77.6    | 9.1    |
| 1985 | 17.0     | 9.9         | 5.1               | 83.0     | 74.7    | 8.3    |
| 1990 | 23.5     | 10.4        | 6.1               | 76.5     | 66.6    | 9.9    |