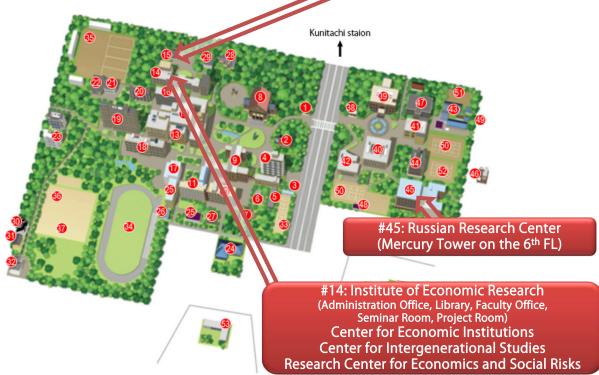

## KUNITACHI CAMPUS MAP

#15: Research Centre for Information and Statistics of Social Science (Administration Office, Faculty Office)

About a 6-minute walk from the South Exit of JR Kunitachi Station

## West Campus

- 1. West Gatehouse
- 2. Former Gatekeeper's Lodge
- 3. Garage
- Administration Building
   Administration Bureau
   Office for:
   \*Graduate School of
   Commerce and Management
   \*Graduate School of
   Economics
  - \*Graduate School of Law \*Graduate School of Social Sciences
- 5. Bekkan
- 6. Health Center
- 7. Staff Meeting Hall
- 8. Kanematsu Auditorium
- 9. Main Building
- 10. Lecture Building 1
- 11. Lecture Building 2
- 12. University Library
- 13. Center for Historical Social Science Literature
- 14. Institute for Economic Research
- Research Centre for Information and Statistics of Social Science
- 16. Faculty Building 1
- 17. West Plaza

- 18. Isono Building
- 19. Faculty Building 2
- 20. Institute of Innovation Research
- 21. Center for Information and Communication Technology
- 22. Computer Education Building
- 23. Residence Hall Kunitachi
- 24. Sano Shoin Hall
- 25. Facilities for Student Activities
- 26. Training Camp Facilities
- 27. Personnel Division Branch Office
- 28. Japanese Archery Range
- 29. Research Centre for Information and Statistics of Social Science Annex
- 30 Karate Hall
- 31. Mountaineering Club Room
- 32. Nyoidan Club House
- 33. Tennis Courts
- 34. Athletic Field
- 35. Hockey Field
- 36. Handball Court
- 37. Baseball Field

## East Campus

- 38. East Gatehouse
- 39. East Building
- 40. East Lecture Building 1
  Research and Development
  Center for Higher
  Education
- 41. East Lecture Building 2
- 42. East Plaza
- 43. Gymnasium / Martial Arts Halls
- 44. LS/CGE Building

  \*Center for Global
  Education

  \*International Affairs Office

  \*Office for Graduate School
  of Language and Society
- 45. Mercury Tower Office for: \*International and Public Policy \*Law School
- 46. Guest House Josui
- 47. Faculty Building 3
- 48. Tennis Club Room
- 49. Boxing Club Room
- 50 Tennis Courts
- 51. Volleyball Court
- 52. Multipurpose Sportsground
- 53. Guesthouse Kunitachi
- 54. Residence Hall Chuwa-Ryo
- 55. Rugby Field
- 56. Residence Hall Keimeikan